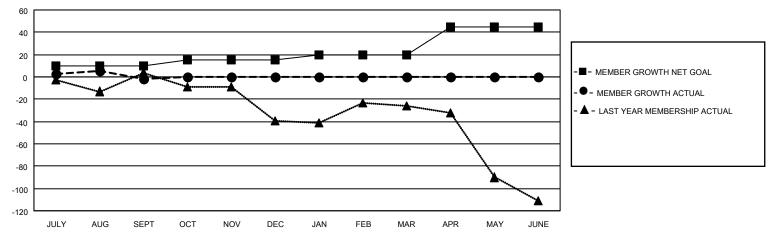

#### GOALS AND ACTUAL MEMBERS CUMULATIVE

| DROPPED CLUBS: 1 |    | 11 CLUBS OF 67 ADDED 1 OR<br>MORE NEW MEMBERS | GENDER DISTRIBUTION                      |           |  |
|------------------|----|-----------------------------------------------|------------------------------------------|-----------|--|
|                  |    | MORE NEW MEMBERS                              | MALE 815 (63.08%)<br>FEMALE 477 (36.92%) |           |  |
|                  |    |                                               |                                          |           |  |
| DROPPED MEMBERS  |    |                                               | NON BINARY                               | 0 (0.00%) |  |
|                  | _  |                                               | PREFER NOT TO ANSWER                     | 0 (0.00%) |  |
| DECEASED         | 2  |                                               |                                          |           |  |
| CLUB CANCELLED   | 0  | CLICK HERE FOR CUMULATIVE                     | TOTAL FAMILY UNIT MEMBERS 211            |           |  |
| OTHER            | 18 | MEMBERSHIP DATA                               |                                          |           |  |
| TOTAL            | 20 |                                               | FAMILY MEMBERS PAYING HALF DUES 107      |           |  |
|                  |    |                                               |                                          |           |  |

## District 202 K

| Clubs         |               |             |               | Members               |                       |                         |                                                    |
|---------------|---------------|-------------|---------------|-----------------------|-----------------------|-------------------------|----------------------------------------------------|
|               | RESULTS FOR   | R 2021-2022 |               | RESULTS FOR 2021-2022 |                       |                         |                                                    |
| QUARTER       | NEW CLUB GOAL | NEW CLUBS   | DROPPED CLUBS | QUARTER MEMB          | ER GROWTH NET<br>GOAL | MEMBER GROWTH<br>ACTUAL | DROPPED<br>MEMBERS ACTUAL<br>(including transfers) |
| JULY/AUG/SEPT | 0             | 0           | 1             | JULY/AUG/SEPT         | 10                    | 27                      | 20                                                 |
| OCT/NOV/DEC   | 0             | 0           | 0             | OCT/NOV/DEC           | 5                     | 0                       | 0                                                  |
| JAN/FEB/MAR   | 0             | 0           | 0             | JAN/FEB/MAR           | 5                     | 0                       | 0                                                  |
| APR/MAY/JUNE  | 1             | 0           | 0             | APR/MAY/JUNE          | 25                    | 0                       | 0                                                  |