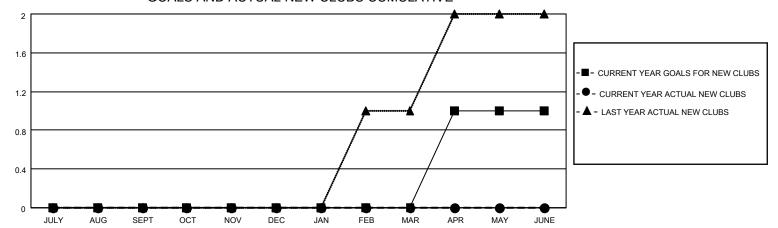

#### GOALS AND ACTUAL NEW CLUBS CUMULATIVE

## District 202 K

| Clubs         |               |             |               | Members               |                       |                         |                                                    |
|---------------|---------------|-------------|---------------|-----------------------|-----------------------|-------------------------|----------------------------------------------------|
|               | RESULTS FOR   | R 2021-2022 |               | RESULTS FOR 2021-2022 |                       |                         |                                                    |
| QUARTER       | NEW CLUB GOAL | NEW CLUBS   | DROPPED CLUBS | QUARTER MEMB          | ER GROWTH NET<br>GOAL | MEMBER GROWTH<br>ACTUAL | DROPPED<br>MEMBERS ACTUAL<br>(including transfers) |
| JULY/AUG/SEPT | 0             | 0           | 1             | JULY/AUG/SEPT         | 10                    | 27                      | 20                                                 |
| OCT/NOV/DEC   | 0             | 0           | 0             | OCT/NOV/DEC           | 5                     | 0                       | 0                                                  |
| JAN/FEB/MAR   | 0             | 0           | 0             | JAN/FEB/MAR           | 5                     | 0                       | 0                                                  |
| APR/MAY/JUNE  | 1             | 0           | 0             | APR/MAY/JUNE          | 25                    | 0                       | 0                                                  |